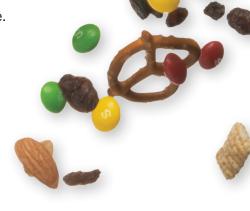

## **SKITTLES® TRAIL MIX**

Obviously, anybody who'd go into gameday without Skittles candies in their trail mix is just nuts.

## Ingredients

2 cups rice squares cereal 2 Tbsp. butter

2 cups peanuts 1/2 tsp. vanilla extract

1 cup almonds 1-1/2 Tbsp. sugar

2 cups pretzels 1/2 tsp. salt

1 cup raisins 1-1/2 cups Skittles Original Candies

## **Directions**

Combine rice squares cereal, peanuts, almonds, pretzels, and raisins in a large, microwave-safe bowl; set aside. In a small bowl, melt butter. Add in vanilla, sugar, and salt. Pour over trail-mix mixture and toss to coat well. Microwave entire mixture for 1–2 minutes, stirring every 30 seconds. Stir in the Skittles candies after removing from the microwave. Leave uncovered and set out to cool.